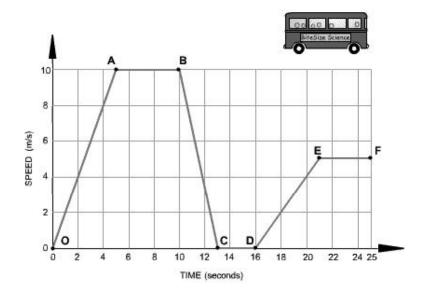

The graph below shows how the speed of a bus changes during part of a journey

Choose the correct words from the following list to describe the motion during each segment of the journey to fill in the blanks.

- accelerating
- decelerating constant speed

It is gradually increasing in speed.

at rest

| Segment 0-A The bus is from 0 to 10 m/s in 5 seconds.         | Its speed changes |
|---------------------------------------------------------------|-------------------|
| Segment A-B The bus is moving at am/s for 5 seconds.          | of 10             |
| Segment B-C The bus is down from 10 m/s to rest in 3 seconds. | It is slowing     |
| Segment C-D The bus isstopped.                                | It has            |
| Segment D-E The bus is                                        |                   |