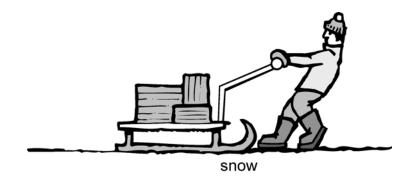

- 4 Pulling a sledge.
  - On the diagram mark:
  - A the force exerted by Sam on the sledge
  - **B** the force exerted by the sledge on Sam