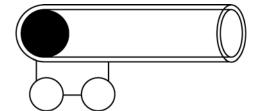

- 2 Ready, aim, fire!
  - On the diagram mark:
  - A the force exerted by the cannon on the ball
  - **B** the force exerted by the ball on the cannon

- 3 Coming ashore.
  - On the diagram mark:
  - A the force exerted by the boat on the sailor's foot
  - **B** the force exerted by the sailor's foot on the boat