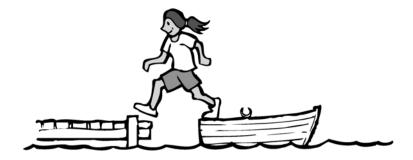

- 2 Ready, aim, fire!
  - On the diagram mark:
  - A the force exerted by the cannon on the ball
  - **B** the force exerted by the ball on the cannon

- 3 Coming ashore.
  - On the diagram mark:
  - A the force exerted by the boat on the sailor's foot
  - **B** the force exerted by the sailor's foot on the boat