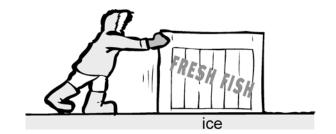

## To answer

Draw coloured arrows to show the two forces for each diagram.

Label each arrow A or B.

- 1 This large crate needs moving.
  - On the diagram mark:
  - **A** the force exerted by the man on the crate
  - **B** the force exerted by the crate on the man